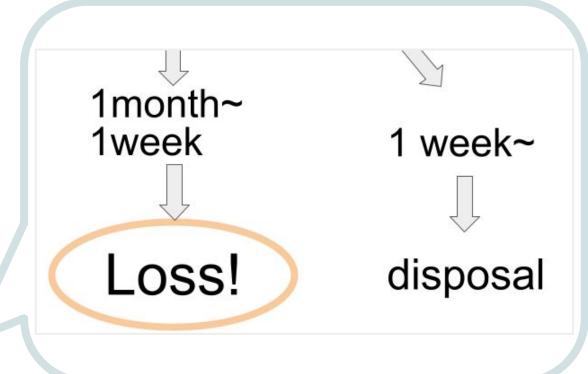

# What we learned from City Hall

Now: Used for events, etc.

→ 0 waste of stockpiled food

Our city is increasing stockpile.

Future: Thrown away?

What can we do to prevent?