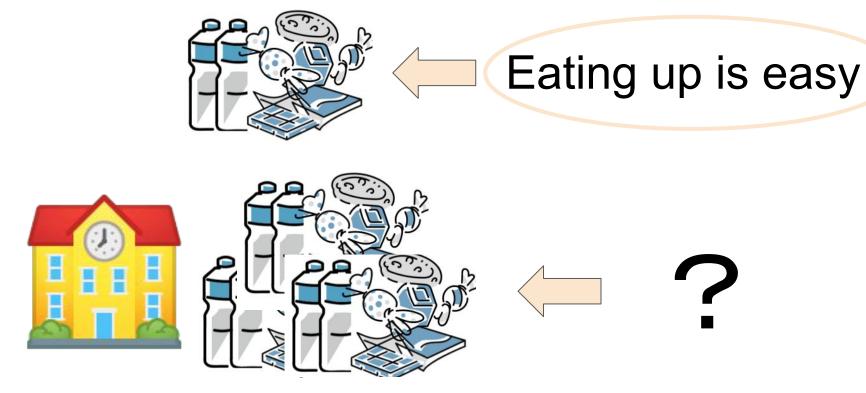

# What we learned from City Hall

Now: Used for events, etc.

→ 0 waste of stockpiled food

Our city is increasing stockpile.

Future: Thrown away?

What can we do to prevent?