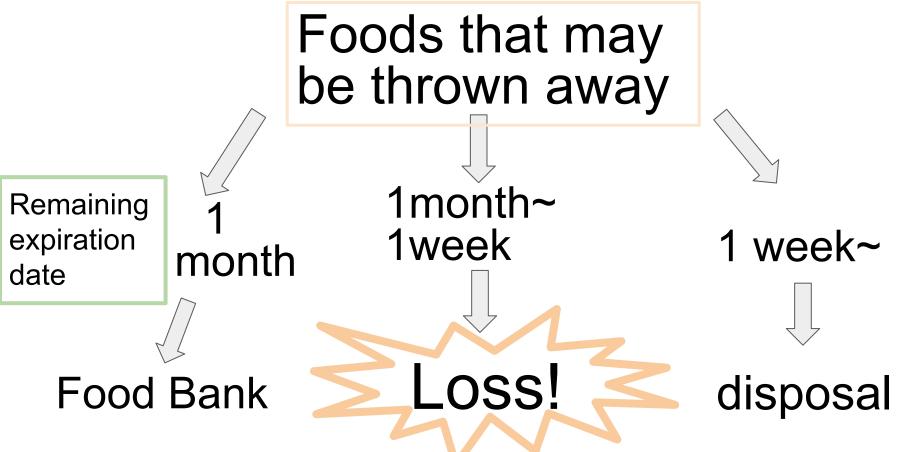

# What we learned from City Hall

Now: Used for events, etc.

→ 0 waste of stockpiled food

Our city is increasing stockpile.

Future: Thrown away?

What can we do to prevent?